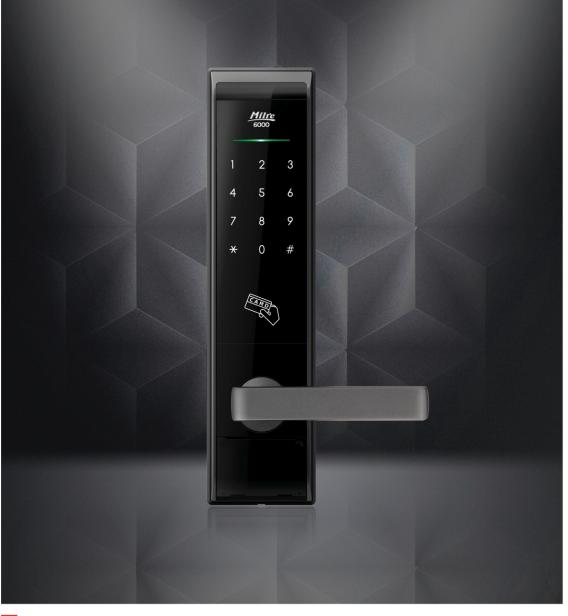

## HIGHLY RELIABLE MECHANICAL MORTICE LOCK METHOD

In case of emergency, door may be opened with just pulling down the handle.

Escape when in emergency is easier as door opens with the motion of pulling down handle.



## SMART CARD-KEY AND TOUCHPAD APPLICATION!

**SMART CARD-KEY** 

Through Smart Card-key and touchpad application, the use may be more speedy and convenient.

Autopolling function is applied which enables speedy opening through real time authorization of the smart card.

A capacitive touch method of touch panel which is capable of prompt and accurate control with just slight finger touch on screen.



## 8 COLORS LED MOTION NOTIFICATION LAMP

## LED LIGHT WITH 8 BEAUTIFUL COLORS

Aesthetics UP for 8 colors of Motion Notification LED Lam!

The Motion Notice is marked w