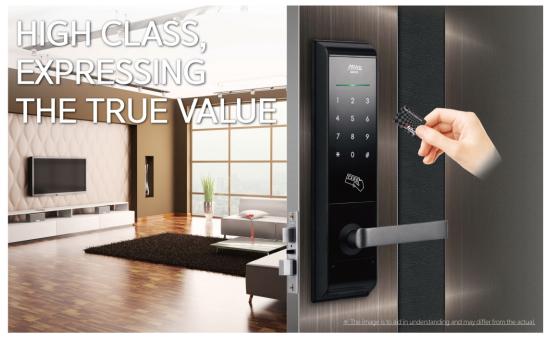

## SMART CARD-KEY AND TOUCHPAD APPLICATION!

**SMART CARD-KEY** 

Through Smart Card-key and touchpad application, the use may be more speedy and convenient.

Autopolling function is applied which enables speedy opening through real time authorization of the smart card.