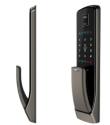

## **PUSH-PULL HANDLE**

Quickly and easily open door by simple push

Push-Pull Door Lock is a new concept door lock that can open a door in 1 step, quickly by simple push or pull of the handle while an existing door lock require to turn the handle to pull or push the door through 2 step.

## SAFETY HANDLE FUNCTION

Disabling external trespass attempts Powerful security!

Safety handle can be set when leaving the house for a long time so that its strong security function can disable any illegal