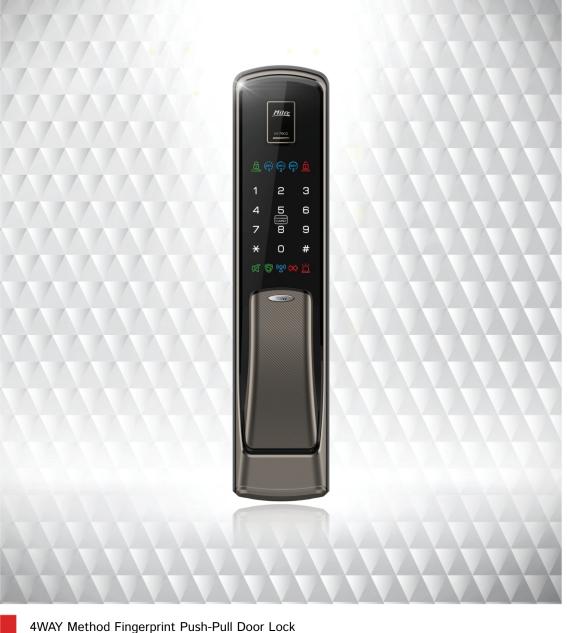

MI-7800

SECRET CODE

(TAG-KEY)

ADVANCED FINGERPRINT PUSH-PULL DOOR LOCK

FINGER PRINT EMERGENCY KEY