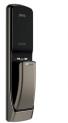

MI-7800

SECRET CODE

(TAG-KEY)

ADVANCED FINGERPRINT PUSH-PULL DOOR LOCK

FINGER PRINT EMERGENCY KEY