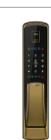

MI-7800

SECRET CODE

(TAG-KEY)

ADVANCED FINGERPRINT PUSH-PULL DOOR LOCK

FINGER PRINT EMERGENCY KEY