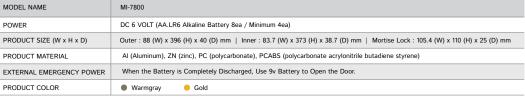

MI-7800

SECRET CODE

(TAG-KEY)

ADVANCED FINGERPRINT PUSH-PULL DOOR LOCK

FINGER PRINT EMERGENCY KEY