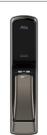

MI-7800

SECRET CODE

(TAG-KEY)

ADVANCED FINGERPRINT PUSH-PULL DOOR LOCK

FINGER PRINT EMERGENCY KEY